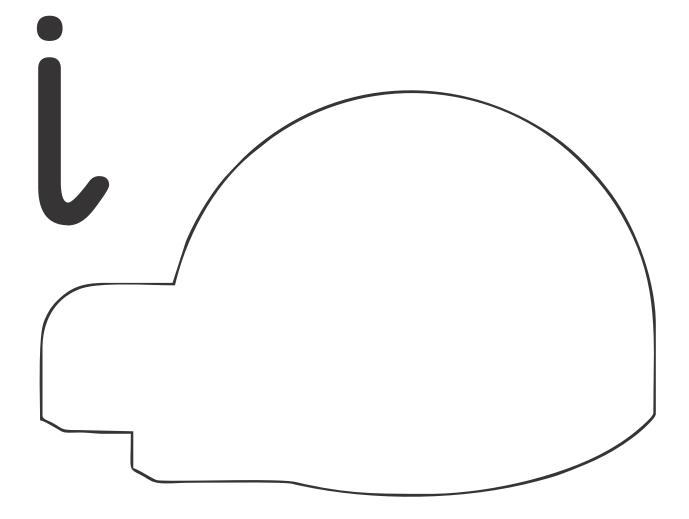

Topic: Letter 'i' Worksheet # 1

Student Name:\_\_\_\_\_Date:\_\_\_\_\_

Cut the light blue coloured paper in square pieces and paste on igloo.

# 'i' is for igloo.

Trace letter 'i'

Topic: Letter 'i' Worksheet # 2

scan QR code for catalogue

Student Name:\_\_\_\_\_Date:\_\_\_\_

Trace the letter 'i' and match the pictures:

Topic: Letter 'i' Worksheet # 3