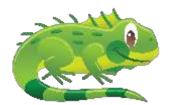

scan QR code for catalogue

Student Name:\_\_\_\_\_Date:\_\_\_\_\_

Find the letter 'i' and colour it.

Topic: Letter 'i' Worksheet # 4

Student Name:\_\_\_\_\_Date:\_\_\_\_\_

scan QR code for catalogue

Colour the iguana green with the finger printing and trace the letter 'i'.