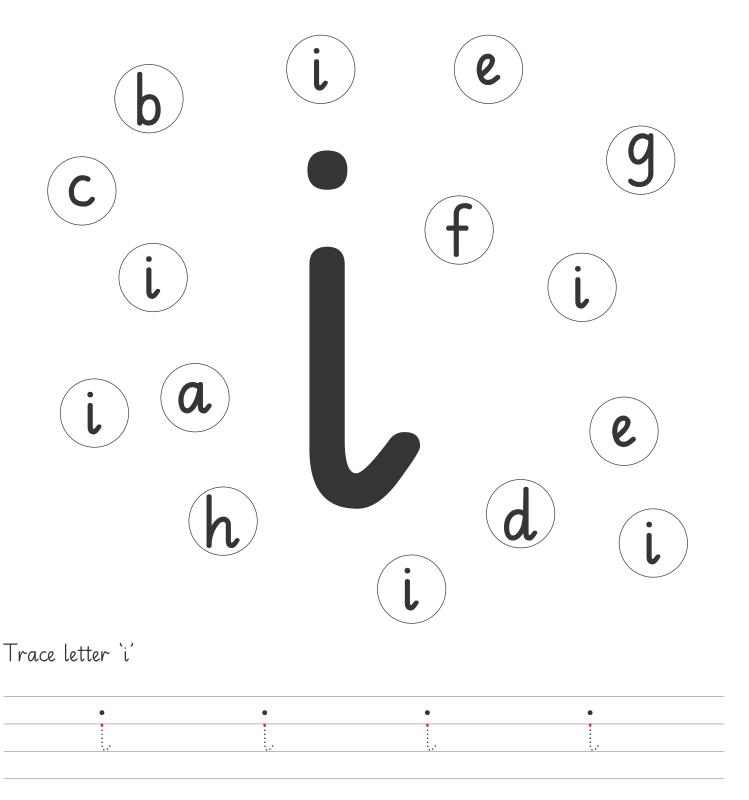

# 'i' is for igloo.

Trace letter 'i'

Topic: Letter 'i' Worksheet # 2

scan QR code for catalogue

Student Name:\_\_\_\_\_Date:\_\_\_\_

Trace the letter 'i' and match the pictures:

Topic: Letter 'i' Worksheet # 3

scan QR code for catalogue

Student Name:\_\_\_\_\_Date:\_\_\_\_\_

Find the letter 'i' and colour it.

Topic: Letter 'i' Worksheet # 4

Student Name:\_\_\_\_\_Date:\_\_\_\_\_

scan QR code for catalogue

Colour the iguana green with the finger printing and trace the letter 'i'.