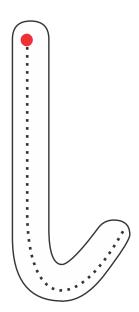

# 'i' is for igloo.

Trace letter 'i'

Topic: Letter 'i' Worksheet # 2

scan QR code for catalogue

Student Name:\_\_\_\_\_Date:\_\_\_\_

Trace the letter 'i' and match the pictures:

Topic: Letter 'i' Worksheet # 3